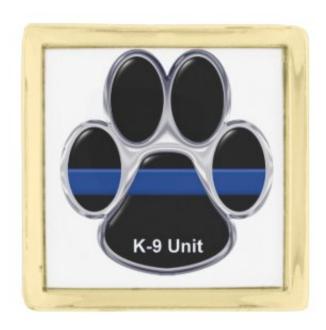

## K-9 Unit Thin Blue Line Gold Finish Lapel Pin

This K-9 Unit lapel pin is the perfect addition to your outfit on any day! Available in 3 shape and finish options.

K-9 Unit Thin Blue Line Gold Finish Lapel Pin K-9 Unit Thin Blue Line Gold Finish Lapel Pinby GermanShepherdDogs Click the Image Directly ^^Above^^ for More Information, Current Pricing and Availability.K-9 Unit Small Square Lapel PinThis K-9 Unit lapel pin is the perfect addition to your outfit on any day! Available in 3 shape and finish options. Add something small and speak volumes about your personal style!Dimensions: 0.51"l x 0.51"w; 0.11" longPremium finish rhodium plating over brass bodyChoice of 3 shapesChoice of 3 finishes: silver, gold, gunmetalHigh shine resin dome over design area for a refined, glossy lookPerfect for jackets, ties, hats and bagsDesigned by Steven R. A. Ingate for GSDsite.com