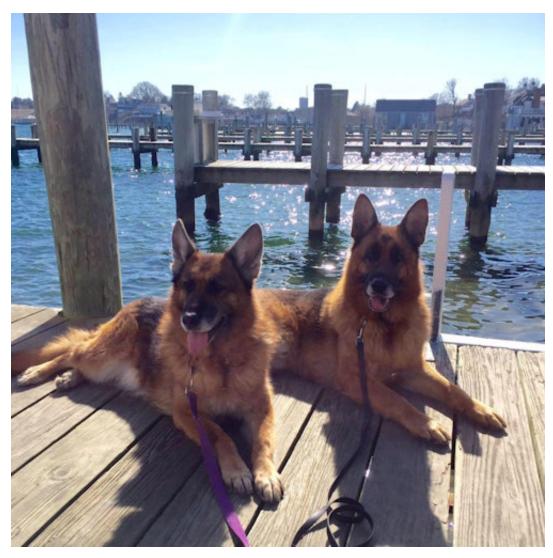

Vom Ledgemere German ShepherdsRegistration: AKC SV, UScAWorld Class West German Showline dogs from TOP German bloodlines for FamilyCompanions, Show or Sport. We place an empahsis on Health, Temperament and Structure. Our puppies are raised in our home with much love, handled since birth and exposed to the sights and sounds within the home, they are well socialized and easily trained. Our breeding stock is imported from Germany and health tested for Cardia, DM and Cerf'd in addition to hips/elbows. We breed to the Geramn SV standard. Puppies and young adults available. When you purchase a puppy from Vom Ledgemere they have/had:Age appropriate shotsvet checked48 hr Health Guarantee1 year Hip WarranteeAKC registration paperworkRoutine worming at 2,4,6,8 weeks of ageMicrochipCollar, leash and toyLifetime breeder support/adviceAll content of this listing belongs to the Owner in this Listing! Copyright © All Rights Reserved.