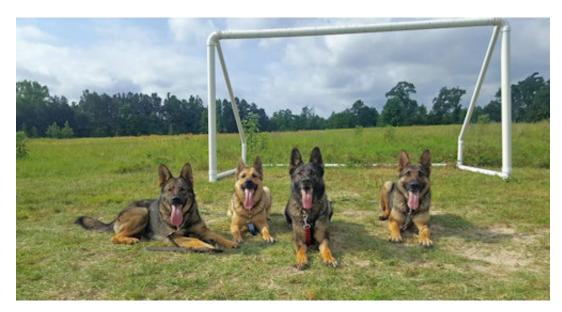

## Aleman GSD

http://www.alemangsd.com

When you purchase a dog from us you know you are getting a companion who is healthy, has excellent looks and is capable of learning amazing things.

Aleman GSD We are located in Longview Tx which is two hours east of Dallas and one hour west of Shreveport. Careful research and time has been taken in the selection of our four German Shepherd dogs in order to ensure we are furthering and improving the German Shepherd breed. We follow the standard set by AKC so you will never find dogs from us that are 100 pounds or more (can result in sever hip problems and/or probably means the dog is a poorly bred German Shepherd or not a German Shepherd at all) or White Shepherds (AKC disqualification and poor temperament). We have begun our program with top quality dogs that have a proven track record in police work, schutzhund sport, mobility assistance and personal protection. We understand that there is a lot we must learn so we talk to experience German Shepherd breeders and apply their suggestions to our breeding program. Our focus is not to breed any two dogs, rather, it is to improve temperament, health, and the willingness to learn. We strive to produce dogs with sound temperament and nerves of steel that will excell in schutzhund, SAR, and mobility assistance. All content of this listing belongs to the Owner in this Listing! Copyright © All Rights Reserved.