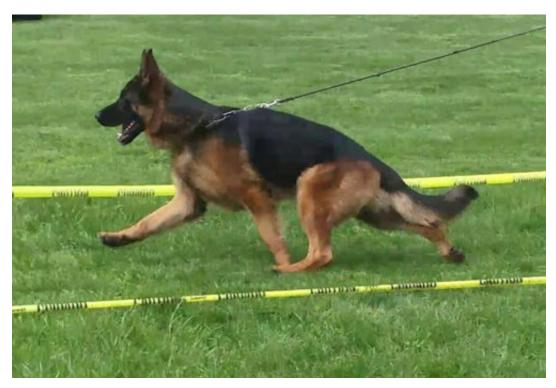

## Rich black and red German Shepherd coloration, and outstanding movement.

Dei Precision ShepherdsDei Precision Shepherds is a small Canadian kennel, breeding with absolute TOP proven German bloodlines, producing EXCELLENCE in conformation, with sharp focus on the workability of this outstanding breed.We are committed to the rules and regulations of the SV World Standard (Verein Deutscher Schäferhunde) to produce progeny that is true to the German Shepherd Dog.Our goal is to present the full package that is the GSD, which is high intelligence, sound temperament, health, good working ability to follow the path of Schutzhund, SAR or Therapy Dog, and above all, to also be an excellent companion and protector to Man. Dei Precision places very high focus on correct conformation, rich black and red coloration, and outstanding movement. medianet\_width='600'; medianet\_height= '120'; medianet\_crid='486179124';