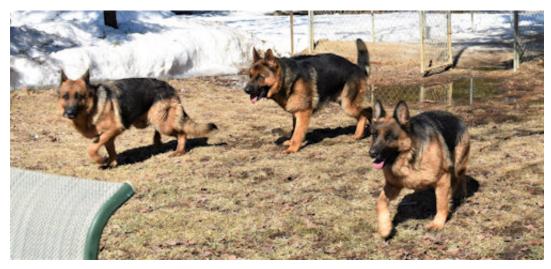

## OUR German Shepherd PUPPIES HAVE STRONG BLACK & RED PIGMENT

WORKING GERMAN SHEPHERDS OUR PUPPIES HAVE STRONG BLACK & RED PIGMENT, AND EXCEPTIONAL CHARACTER AND TEMPERAMENT. THEY HAVE STRONG BONES, GREAT DRIVE, TONS OF BRAINS, ARE EASILY TRAINED, AND THEY'RE GORGEOUS AS WELL! THEY ARE WELL SOCIALIZED. THEY COME WITH VET CHECK, MICROCHIP, FIRST SHOTS AND DEWORMED. WE ALSO OFFER A TWO YEAR GENETIC HEALTH GUARANTEE!OUR PUPPIES ARE SUITABLE FOR AFFECTIONATE AND DEVOTED FAMILY COMPANIONS, SEARCH & RESCUE, POLICE WORK, SCHUTZHUND COMPETITION, GUIDE DOGS, THERAPY DOGS, OBEDIENCE, TRACKING, PERFORMANCE AND PROTECTION! All content of this listing belongs to the Owner in this Listing! Copyright © All Rights Reserved.