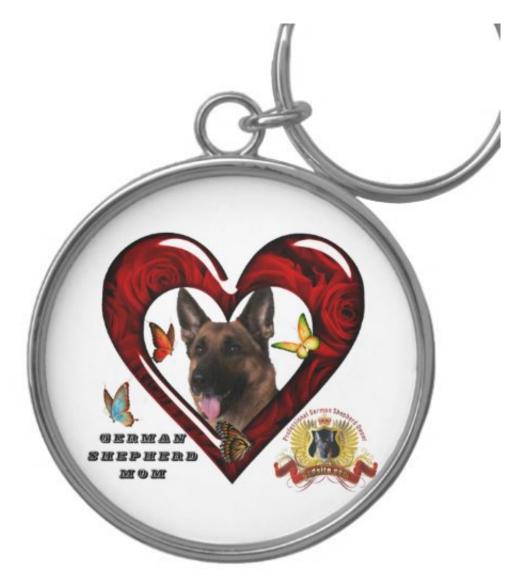

## German Shepherd Mom Keychain Silver-Colored Round Keychain

http://www.zazzle.ca/gsdsiteshop

## 5 Differnet Key Chain Styles Available

German Shepherd Mom Keychain Silver-Colored Round Keychain by GSDsiteShop Click the Image Directly ^^^Above^^^ for More Information, Current Pricing and Availability. Style: Premium Round KeychainAdd images and text to this elegant silver-colored round keychain and carry your loved ones with you everywhere you go. The waterproof, UV coating means your images will look like new for years. Great gifts for all your family and friends.Full-color, full-bleed printingSilver Colored Metal Charm & RingUV Resistant and WaterproofAdd Photos, Artwork and TextNo minimum orderPREMIUM ROUND KEYCHAIN