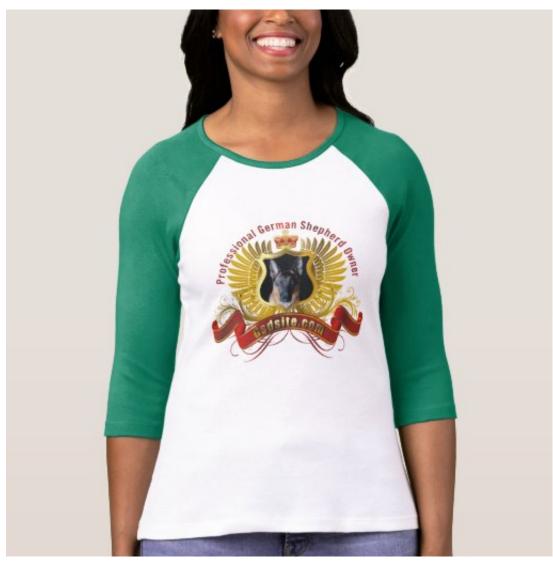

## Style: Women's Bella 3/4 Sleeve Raglan T-Shirt - 8 colors available

Women's German Shepherd Owner T-Shirt Click the Image Directly ^^^Above^^^ for More Information, Current Pricing and Availability.Women's German Shepherd Owner T-ShirtStyle: Women's German Shepherd Owner Bella 3/4 Sleeve Raglan T-Shirt Cute and comfortable, this classic baseball jersey has been cut just for women. Made from 100% super-soft ring-spun cotton by Bella. Includes side-seams and double-needle stitched sleeve and bottom hems for lasting quality. Select a design from our marketplace or customize this one to make it your own! Size & Fit Model is 5'10" and wearing a medium Slim fit Runs small - order 1 to 2 sizes larger than normal Side seamed construction for a better fit Fabric & Care 100% combed and ring-spun cotton, 1x1 rib stitch Contrast raglan sleeves and neck binding. Imported. Machine wash warm. Non-chlorine bleach. Tumble dry low. Designed By GSDsite.com