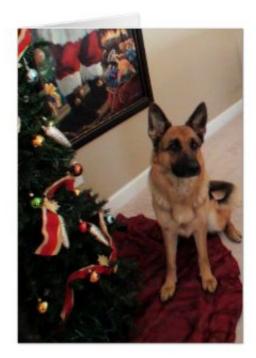

## Simply Georgeous German Shepherd Christmas Card

http://www.zazzle.ca/gsdsiteshop\*

## 3 Different Sizes Available

Simply Georgeous German Shepherd Christmas CardClick the Image Directly ^^Above^^ for More Information, Current Pricing and Availability.Dimensions: 5" x 7" (portrait) or 7" x 5" (landscape).Printed on ultra-heavyweight (120 lb.) card stock with a gloss finish.Each card comes with a white envelope.No minimum order.May be available on Note Card sizeDesigner Tip: To ensure the highest quality print, please note that this product has multiple customizable design areas:Front: 5" x 7" (portrait) or 7" x 5" (landscape).Inside (top/left): 5" x 7" or 7" x 5".Inside (bottom/right): 5" x 7" or 7" x 5".Back: 3" x 4" or 4" x 3".See Other Great German Shepherd GSDsite.com Canadian ProductsDesigned By GSDsite.com