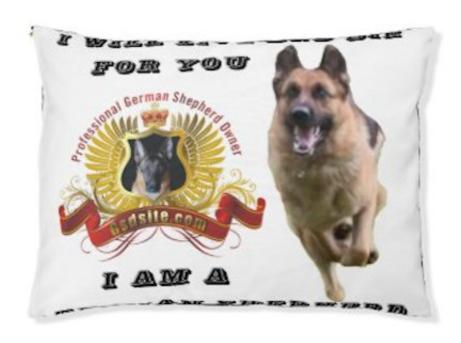

## I Will Live and Die For You - I am a German Shepherd

Custom German Shepherd Outdoor Dog Bed Custom German Shepherd Outdoor Dog Bed – Large Dog Bed by GSDsiteSee other Custom Dog Beds Click the Image Directly ^^Above^^^ for More Information, Current Pricing and Availability. The outdoors have never been comfier for your German Shepherd best friend! Lounge outside on your deck while your pooch enjoys the same perks with the outdoor dog bed. Made with an extra durable water resistant polyester top and a water resistant cotton duck bottom, this bed can withstand all harsh outdoor conditions. Designed with removable covers, this pet bed is easy to wash and quick to dry. Available in two sizes, choose a size that is perfect for your German Shepherd.Dimensions: 30" x 40" (large).Large beds are suitable for medium breeds.Washable covers - features a concealed zipper that allows you to easily take off the cover and wash it anytime.Top made with 100% waterpoof polyester, bottom made with 100% waterproof duck canvas.Fill contains 100% polyester.Machine wash separately, cold water, gentle cycle, mild detergent, tumble dry low heat, do not bleach.Great for indoors and outdoors.Made in USA.Designed By GSDsite.com