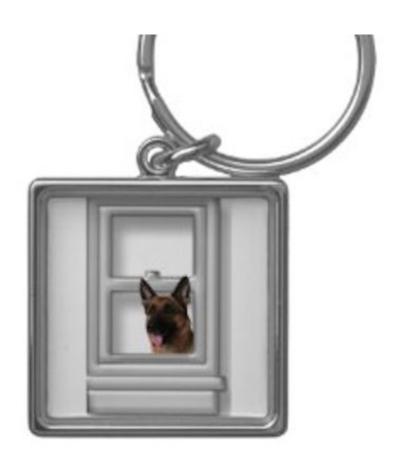

## German Shepherd Looking Out Window Silver-Colored Square Key Ring

https://www.zazzle.com.au/gsdaustraliastore

## Premium German Shepherd Square Key Ring

German Shepherd Looking Out Window Silver-Colored Square Key Ring German Shepherd Looking Out Window Silver-Colored Square Key RingClick the Image Directly ^^Above^^^ for More Information, Current Pricing and Availability. About this German Shepherd product Style: Style: Premium German Shepherd Square Key RingYou will never lose your keys or forget your favourite memory with this custom square key ring from GSDsite. The waterproof, UV coating will keep your images looking like new for years to come and hold your memories fresh like they just happened yesterday! Dimensions: Measurements: 3.5 cm l x 3.5 cm w Depth: 0.5 cm Weight: 21.3 g. Full-colour, full-bleed printing Silver-coloured metal charm & ring UV resistant and waterproof. Designed by Steven Ingate for GSDsite.com