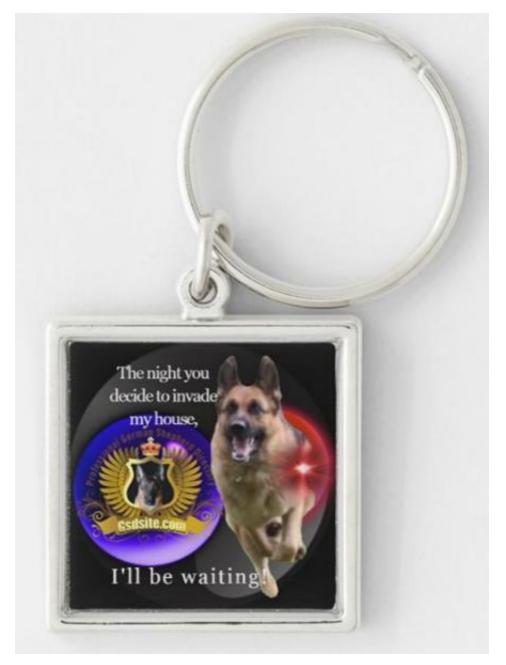

## The Night You Decide to Invade My House Keychain

https://www.zazzle.com/german\_shepherd\_warning\_keychain-146903040690021911

## German Shepherd Images and text printed in full color on metal insert; fade and scratch resistant

The Night You Decide to Invade My House Keychainby GermanShepherdDogs Click the Image Directly ^^Above^^^ for More Information, Current Pricing and Availability. About this German Shepherd Key ChainShape: Swirl Personalize this silver-colored metal German Shepherd keychain with your images and text and carry your loved ones with you wherever you go! Available in four different styles, your images and designs will be printed in vibrant ink on a metal insert that adheres directly to the face of the keychain. Great as a gift for family and friends! Dimensions: 2"l x 1.4"w (swirl)Images and text printed in full color on metal insert; fade and scratch resistantKeychain constructed with silver-colored metalDesigned by Steven Ingate for GSDsite.com