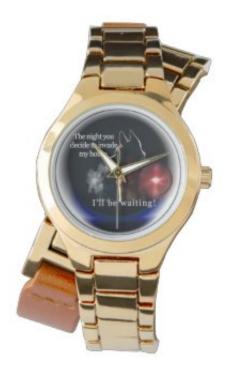

## German Shepherd "The Night you Invade My House" Wristwatch

## You will love the way this Womens German Shepherd Wrap-around Watch.

German Shepherd "The Night you Invade My House" Wristwatch German Shepherd "The Night you Invade My House" Wristwatch DogsClick the Image Directly ^^Above^^ for More Information, Current Pricing and Availability. You'll love the way this Women's German Shepherd Wrap-around Watch fits on your wrist. Enjoy a unique German Shepherd timepiece for yourself! Women's German Shepherd wrist watch Material: Case: Alloy Strap: Leather with metal Dimensions: Face: 0.96" diameter Strap: 16.25" x 0.55" Case: 1.15" diameter Weight: 0.174 lb 3-hand analog Japan Quartz® Also available with a black leather strap Full color custom printing on face Buckle closure Water Resistance: Up to 3 ATM (98.4 ft) 1 year manufacturers limited warranty Battery includedDesigned by Steven R. A. Ingate for GSDsite.com