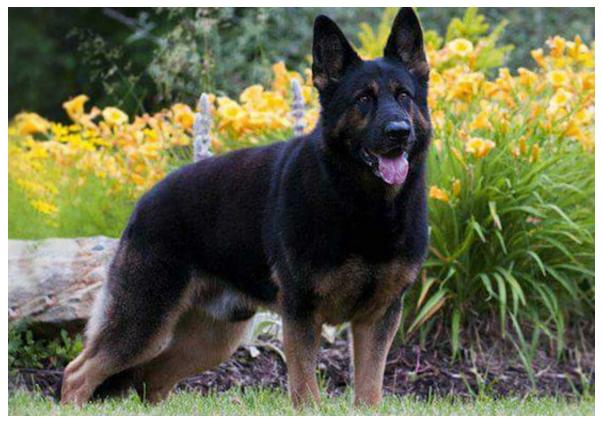

## We love to show off our kennel and our German Shepherd dogs!

Hena-C Kennel German ShepherdsOur dogs are OFA certified for HIPS, ELBOWS, CARDIAC, THYRIOD, DEGENERATIVE MYELOPATHYWe start creating our list for owners of our puppies as soon as the breedings take place. You may put your name on a waiting list and deposits are taken at any time. A German Shepherd puppy will not be held without a deposit. All deposits are transferable to other German Shepherd litters, if you need to wait for your perfect puppy! The German Shepherd puppies can be viewed for the first time after birth at 4 weeks of age and they will be ready to go home at 8 weeks of age. Because of the strict breeding selection measures in the former DDR, the current "East dogs" will catch anyone's eye because of their dark pigment, strong, heavy bone structure and stocky builds. These lines also tend to be much more healthy and lack the kind of issues that other lines have. The German Shepherd Dog that has developed in former East Germany with the big bones, broad heads, well balanced character, beautiful rich dark colors, is no phenomenon!! This type of German Shepherd Dog has been very unique and I wish to keep this for the future. So as a lover and admirer of the DDR/East German Shepherd Dogs, I want to preserve what is left of these wonderful dogs and their rare bloodlines. I also have added the Czech bloodlines because they are the same type and carry many of the great DDR/East German Dogs in their pedigrees. All content of this listing belongs to the Owner in this Listing! Copyright © All Rights Reserved.