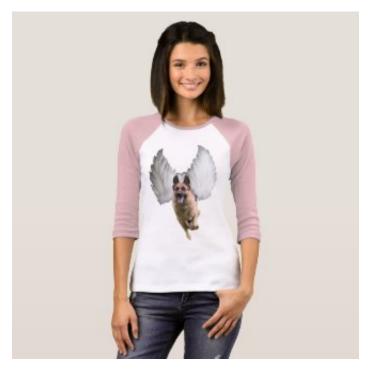

## German Shepherd Angel classic baseball jersey

## 100% combed and ring-spun cotton, 1 x 1 rib stitch

German Shepherd Angel classic baseball jersey German Shepherd Angel Flying T-Shirtby GSDsiteStoreClick the Image Directly ^^Above^^^ for More Information, Current Pricing and Availability.Cute and comfortable, this German Shepherd Angel classic baseball jersey has been cut just for women. Made from 100% super-soft ring-spun cotton by Bella. Includes side-seams and double-needle stitched sleeve and bottom hems for lasting quality. Size & Fit Model is 5'7"/170 cm and wearing a medium Slim fit Runs small – order one to two sizes larger than normal Side seamed construction for a better fitFabric & Care 100% combed and ring-spun cotton, 1 x 1 rib stitch Contrast raglan sleeves and neck binding. Machine wash warm. Non-chlorine bleach. Tumble dry low.Designed by Steven R. A. Ingate for GSDsite.com