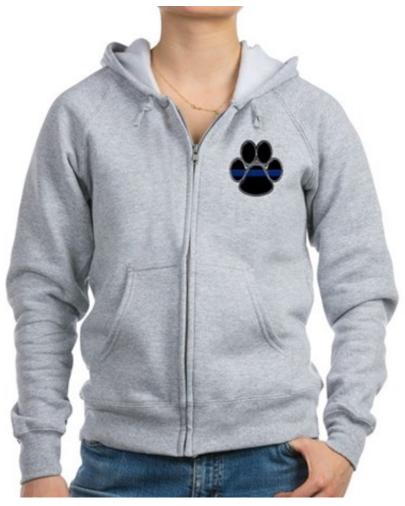

## Thin Blue Line Women's Zip Hoodie

## Style: Slim fit with kangaroo pocket & double lined hood.

Thin Blue Line Women's Zip Hoodie Thin Blue Line Women's Zip Hoodie by GSDsite.com Click the Image Directly ^^^Above^^^ for More Information, Current Pricing and Availability. About Thin Blue Line Women's Zip HoodieWomen's Dark Zip HoodieStyle: Slim fit with kangaroo pocket & double lined hood. Charcoal Heather has black drawstrings. All other colors have matching drawstringsSize: Runs small. Size up 1-2 sizes for looser fitWash: Machine wash cold with like colors. May shrink after washMade of 100% cottonWeight: 8ozDesigned by Steven R. A. Ingate for GSDsite.com