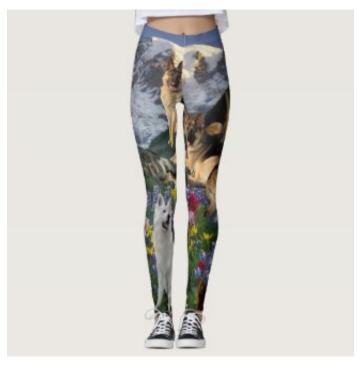

## German Shepherd Country Leggings

Style AND comfort can both be king in one perfect pair of custom GSDsite.com leggings. Custom made with care, each pair of leggings is printed before being sewn, allowing for fun designs on every square inch.

German Shepherd Country Leggings German Shepherd Country Leggingsby GSDAustraliaStore Click the Image Directly ^^Above^^^ for More Information, Current Pricing and Availability.Style: LeggingsStyle AND comfort can both be king in one perfect pair of custom GSDsite.com leggings. Custom made with care, each pair of leggings is printed before being sewn, allowing for fun designs on every square inch.Medium weight fabric is sturdy, yet breathable, stretches to fit your body, hugs in all the right places and bounces back after washing. You can wear your leggings over and over and they won't lose their shape. Get comfy and look cool with your own unique pair of leggings!Size & FitFull length leggingsModel is 5'10" / 178 cm and wearing a size SCompression fit due to high spandex content; our leggings hug in all the right places and suit all body typesFabric & CareMaterial: Ultra-stretch ecopolyester spandex blend (88% polyester, 12% spandex)High spandex composition means compression fit won't lose shapeMachine wash cold, lay flat to dryVibrant print won't fade after washingHand sewn in CanadaDesigned by Steven R. A. Ingate for GSDsite.com