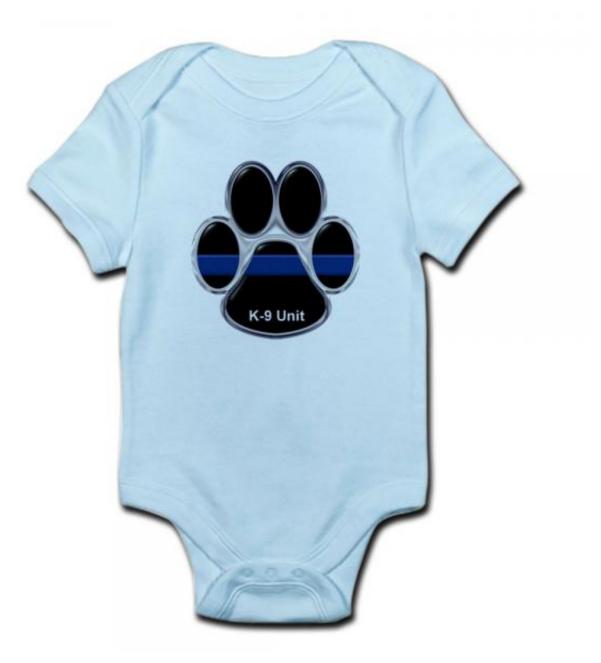

## K-9 Unit Thin Blue Line Baby Light Bodysuit

These K-9 Unit Thin Blue Line short-sleeve baby bodysuits are 100% combed ringspun cotton jersey for your baby's comfort. The reinforced three snap closure makes diaper changing a breeze

K-9 Unit Thin Blue Line Baby Light Bodysuit K-9 Unit Thin Blue Line Baby Light Bodysuit by GSDsite.com Click the Image Directly ^^Above^^ for More Information, Current Pricing and Availability. These K-9 Unit Thin Blue Line Baby Light Bodysuit short-sleeve baby bodysuits are 100% combed ringspun cotton jersey for your baby's comfort. The reinforced three snap closure makes diaper changing a breeze. Romper designs are professionally printed. Your K-9 Unit Thin Blue design will make someone smile with cute, expressive K-9 Unit Thin Blue artwork. Make this newborn creeper the perfect gift for mom-to-be, Mother's Day, baby shower, baby birthday, and Christmas. Machine wash cold inside out with like colors. Tumble dry low for easy and convenient care. Designed by Steven R. A. Ingate for GSDsite.com