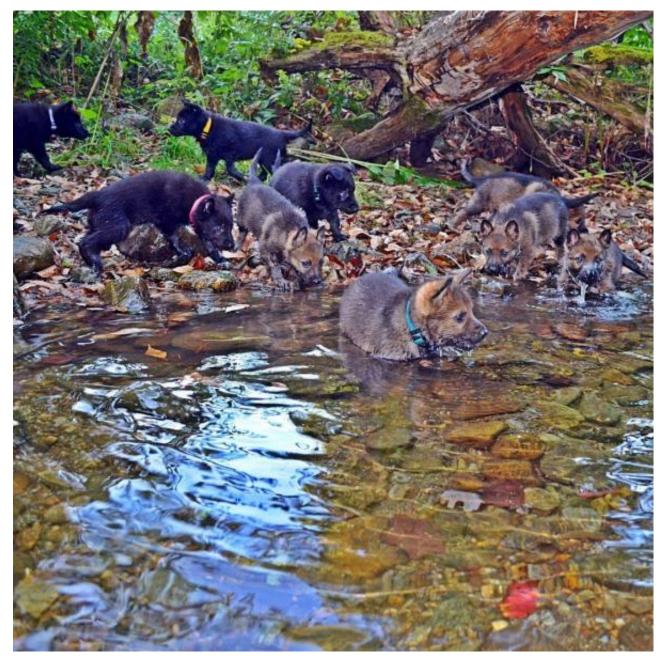

## German Shepherd Puppies in Vermont

Kavallerie ShepherdsBefore going home our puppies are exposed to gunfire, car rides, zip line, started on crate training, all sorts of surfaces such as tile, wood, glass, metal and more!, heights, different sights, different sounds using the Clix CD, porch stairs (puppies should not be climbing lots of steps all the time so we do not do large staircases until older), water as long as it's not frozen, woods, age appropriate agility equipment if the pups show they're ready to do this. On their free time they're allowed free run of the backyard where there's a combination or shade, grass trees & dirt. where they can play as long as they want with the mother and litter mates. This part is so important since there are so many things humans can not replicated in which the mother teaches the pups. We cover so many things that I'm sure I'm missing many things that aren't mentioned above!!!All content of this listing belongs to the Owner in this Listing! Copyright © All Rights Reserved.