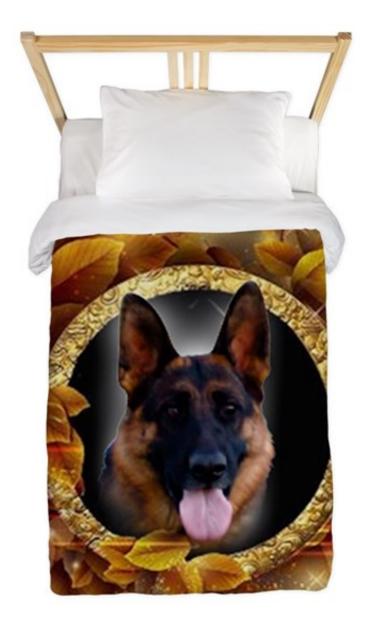

## Awesome German Shepherd Twin Duvet Cover

## This Awesome German Shepherd Twin size soft duvet cover is 68"x88" to fit over your duvet

Awesome German Shepherd Twin Duvet Cover Awesome German Shepherd Twin Duvet Cover by GSDsite.com Click the Image Directly ^^Above^^^ for More Information, Current Pricing and Availability. About Twin Duvet CoverThis Twin size soft duvet cover is 68"x88" to fit over your duvet - not includedSoft printed front with antique white back and an invisible zipper closureMaterial is 100% Brushed Polyester Microfiber for warmth and softnessPrinted front side onlyStandard size fits most quilts of same sizeDesign may differ slightly. Machine Wash - Cold Water - Gentle Cycle - Mild Detergent - Non-Chlorine Bleach when needed - Tumble Dry lowDesigned by Steven R. A. Ingate for GSDsite.com