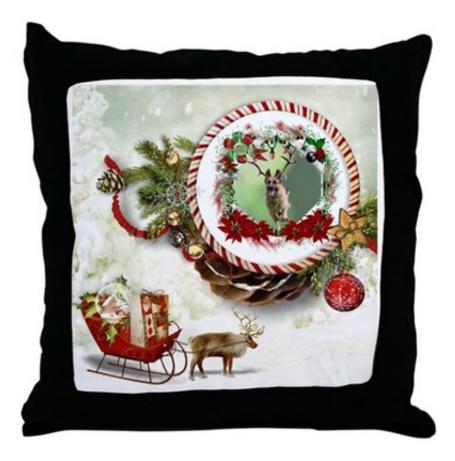

## German Shepherd Christmas Throw Pillow

## German Shepherd Christmas Throw Pillow Measures 18" X 18" with an 11" X 11" image area

German Shepherd Christmas Throw Pillow Throw Pillow by GSDsite.com Click the Image Directly ^^^Above^^^ for More Information, Current Pricing and Availability.About German Shepherd Christmas Throw PillowAdd stylish fun to any room with our roomy German Shepherd Christmas throw pillow.Measures 18" X 18" with an 11" X 11" image areaConstructed from ultra-soft brushed twill with a sturdy canvas image areaShips with pillow insertRemovable zippered cover for easy laundering Designed by Steven R. A. Ingate for GSDsite.com