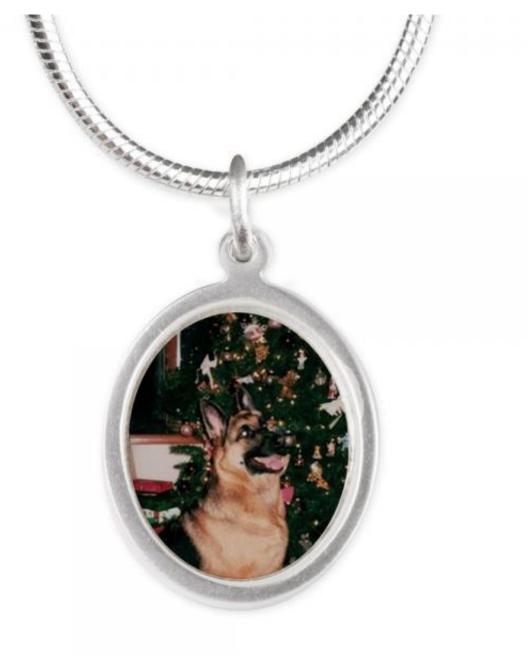

## German Shepherd Christmas Silver Oval Necklace

German Shepherd Christmas Silver Pendant made of brass core with brushed silver exterior.

German Shepherd Christmas Silver Oval Necklace Silver Oval Necklace by GSDsite.com Click the Image Directly ^^Above^^ for More Information, Current Pricing and Availability. About German Shepherd Christmas Silver Oval NecklaceSilver Necklace with Oval PendantPendant size is .75" x .6" (1.9 cm x 1.5 cm)Pendant made of brass core with brushed silver exterior. Image is covered in durable epoxyNecklace chain made from nickle with silver finish and is 20" long when open, necklace will hang comfortably below the neck. Designed by Steven R. A. Ingate for GSDsite.com