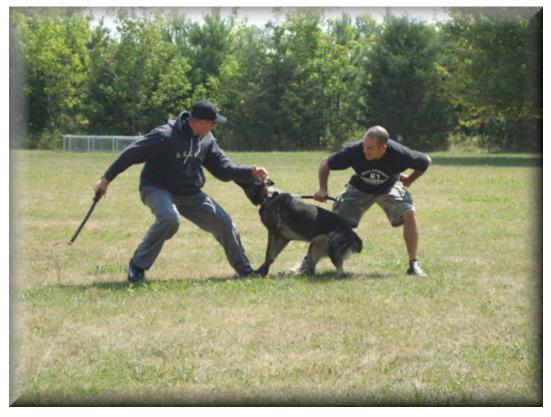

## Our dogs and puppies are froWe select this type of German Shepherd dog specifically because of their high level of intelligence

Working German Shepherds (GSD)A provider of working line German Shepherd Dogs and Puppies bred specifically for personal protection, security K-9, or sport work (Schutzhund). Potential working dog owners can not rely on luck to find the ideal canine companion and protector. We as the breeders are here to ensure our clients are getting what they want and need- Trustworthy, highly trainable dogs with natural intelligence and a confident out going temperament combined with superior physical condition and a solid genetic foundation. If you are seeking a world class working German Shepherd Dog or Puppy capable of protecting you and your family, look no further- In Dogs We Trust can provide you or your family with the same type of working German Shepherd dogs that have been saving lives through out history. Our facility is located in Hugo, Minnesota just north of Minneapolis and St. Paul. The dogs we own, train, and breed – live in our home; they interact with guests, clients, and family members. Welcome to In Dogs We Trust LLC., a provider of the Wir Vertrauen German Shepherd dog. German Shepherd Training Our German Shepherd training program is an in-board boot camp designed specifically for the German Shepherd. Dogs and puppies enrolled for this training will learn to sit, down, heel (walk at your side without pulling), and come on command. Boot Camp Training is the foundation for working German Shepherds, preparing them to work as service dogs, therapy companions, and personal family protectors. The other components of our boot camp are physical conditioning, socializations, distraction proofing, confidence building, and off-site training (field trips).