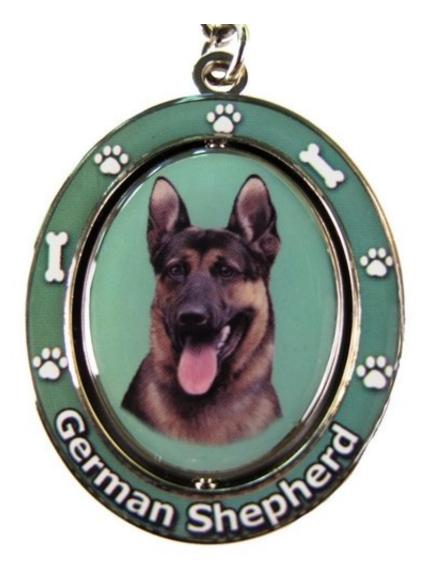

## E&S Pets German Shepherd Dog Keychain

## German Shepherd Keychain with Spinning Middle Face

Click the Image Directly ^^^Above^^^ for More Information, Current Pricing and Availability.Unique spinning centerGreat way to show off your German ShepherdDurable to keep all your keys safe and in one placeStylish DesignPerfect Gift For German Shepherd LoversHigh Quality MetalColorful DesignSpinning Middle FaceProduct DescriptionAnnouncing the hottest new key chain style out; German Shepherd Spinning Pet Key Chains! This is the perfect way to not only keep your keys in order but to show off your adorable pet as well. Each key chain is made of a heavy quality metal material to ensure durability and strength. The German Shepherds face is featured in the center of the oval shaped design, and the center can easily spin around. The outline of the key chain has the breed name written on the bottom and has cute little paws and dog bones around the edges. Each one measures 4 inches long, including the chain, and 1.5 inches wide. These key chains are unique and trendy making them a perfect gift for German Shepherd lovers and owners for any occasion.